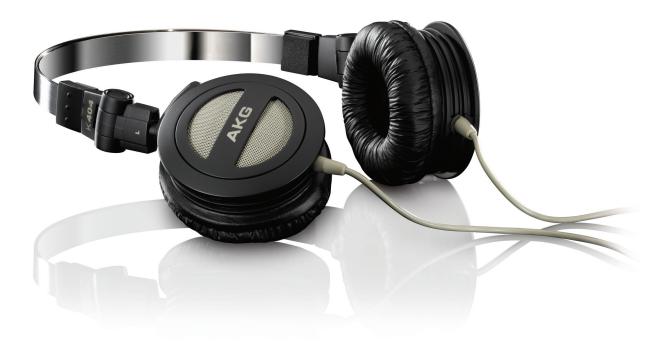

**K**404 FOLDABLE MINI HEADPHONES

## **GREAT BASS. GREAT PRICE.**

It's true that mini headphones are no match for ear buds in terms of portability. But with a proprietary folding mechanism, the new AKG® K404 headphones come close. And in the essential area of bass performance, they blow most ear buds away. Comfortable, stylish and affordable, the K404s naturally attenuate ambient noise for a captivating listening experience that may be completely new to you.

## **HIGHLIGHTS**

- > Comfortable fit
- Carrying pouch included
- , iPhone-compatible
- Powerful bass
- Leatherette earpads
- 3D-Axis folding mechanism

Cable: